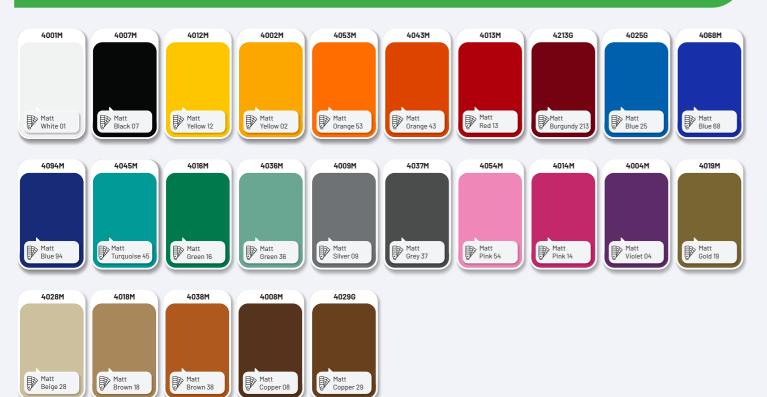

#### **Matt Films Permanent Adhesive**

Colours: Overall 49 variety of colours (24 gloss + 25 matt)

Facestock:

• Opaque, gloss and matt, monomerically calendered soft, white and coloured vinyl • 70 micron (2.75 mil)