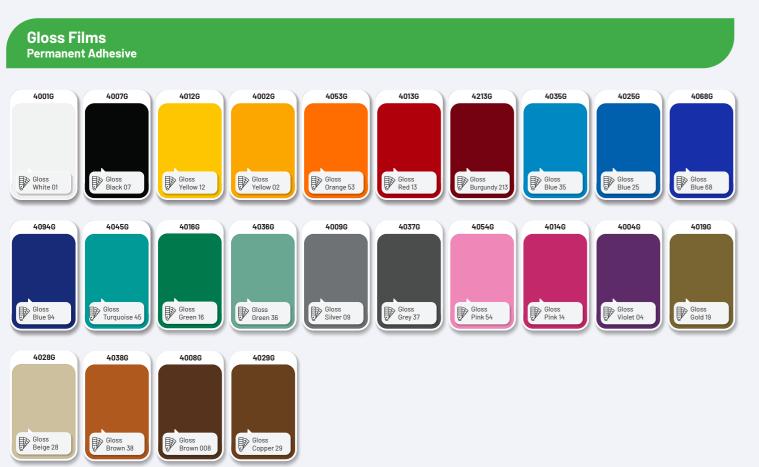

#### **Matt Films Permanent Adhesive**

Colours: Overall 49 variety of colours (24 gloss + 25 matt)

Facestock:

• Opaque, gloss and matt, monomerically calendered soft, white and coloured vinyl • 70 micron (2.75 mil)